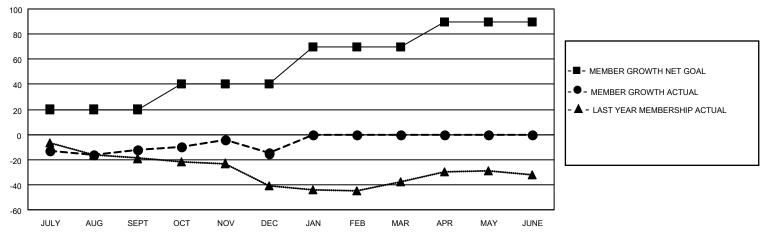

## GOALS AND ACTUAL MEMBERS CUMULATIVE

| DROPPED CLUBS: 0 |    | 21 CLUBS OF 72 ADDED 1 OR<br>MORE NEW MEMBERS | GENDER DISTRIBUTION                 |              |  |
|------------------|----|-----------------------------------------------|-------------------------------------|--------------|--|
|                  |    | WORE NEW MEMBERS                              | MALE                                | 917 (70.16%) |  |
|                  |    |                                               | FEMALE 390 (29.84%)                 |              |  |
| DROPPED MEMBERS  |    |                                               | NON BINARY                          | 0 (0.00%)    |  |
|                  |    |                                               | PREFER NOT TO ANSWER                | 0 (0.00%)    |  |
| DECEASED         | 8  |                                               |                                     |              |  |
| CLUB CANCELLED   | 0  | CLICK HERE FOR CUMULATIVE                     | TOTAL FAMILY UNIT MEMBERS 297       |              |  |
| OTHER            | 59 | MEMBERSHIP DATA                               |                                     |              |  |
| TOTAL            | 67 |                                               | FAMILY MEMBERS PAYING HALF DUES 150 |              |  |
|                  |    |                                               |                                     |              |  |